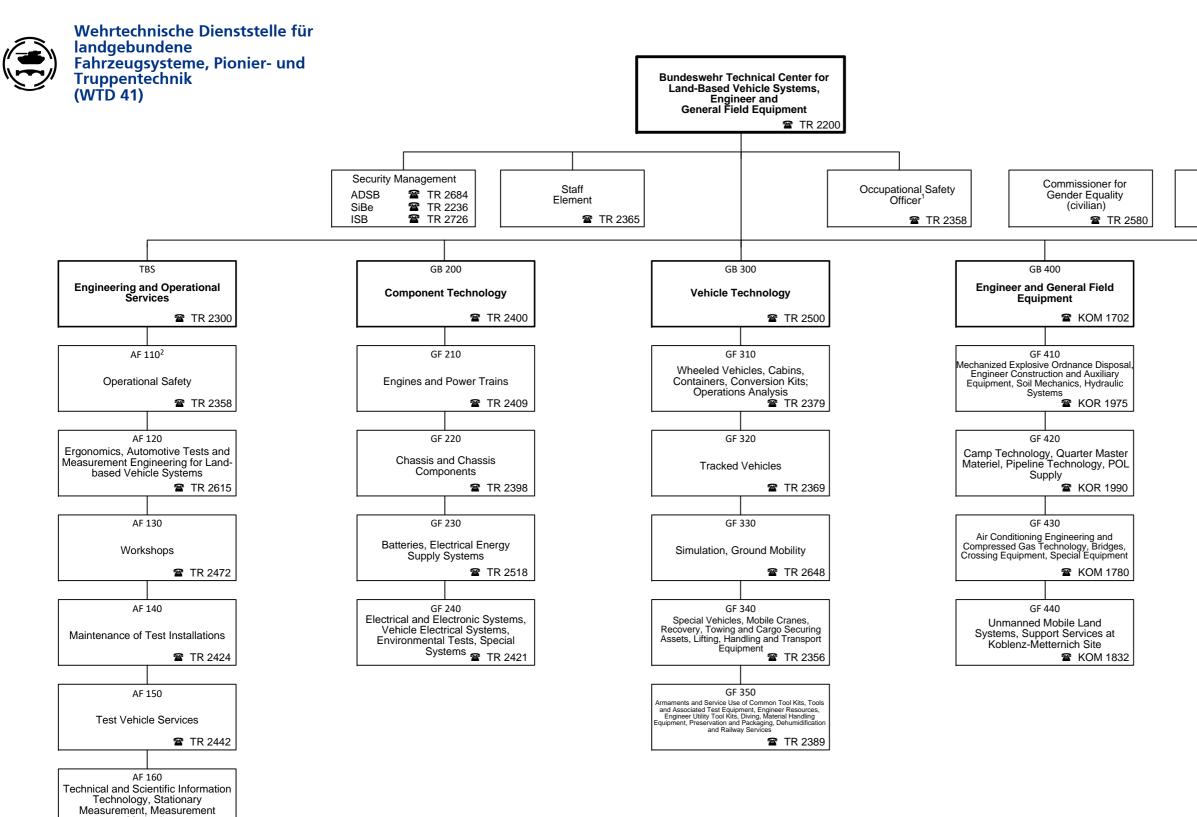

| 1 | Occupational Safety Officer                             |
|---|---------------------------------------------------------|
|   | performs tasks autonomously and directly reports to the |
|   | Director in matters of occupational safety              |

<sup>2</sup> Executive Quality Management Officer directly reports to the Director in matters of quality management

Methods TR 2718

<sup>3</sup> Duties are performed by the Commissioner for Gender Equality (military) of BAAINBw

| Key:                                                                 |  |
|----------------------------------------------------------------------|--|
| GB: Division                                                         |  |
| GF: Branch<br>AF: Branch                                             |  |
| WAS: Economic and Administrative<br>TBS: Engineering and Operational |  |
| ADSB: Administrative Data Protect                                    |  |
| SiBe: Security Officer<br>ISB: Information Security Officer          |  |
| ISB. Information Security Officer                                    |  |

Commissioner for Gender Equality (military)<sup>3</sup> KOB 12350

> WAS Economic and Administrative Services TR 2202